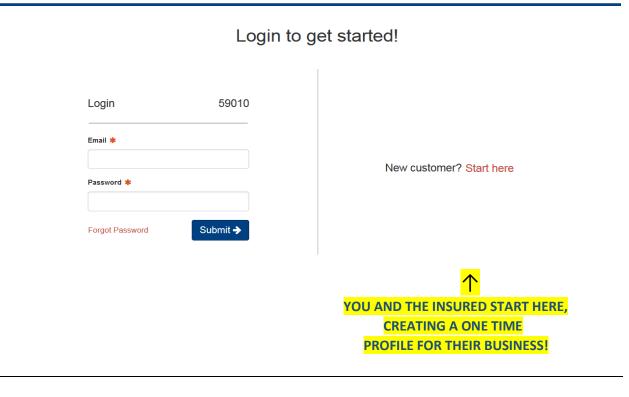

٢

Cor

Midwest Insurance Brokerage Service, Inc. We Make Bonds EASY!

#### To purchase your bond complete the registration below

| 59010                                                                                              |
|----------------------------------------------------------------------------------------------------|
| Email 🗱                                                                                            |
| Confirm Email Address 🧚                                                                            |
| I'm not a robot                                                                                    |
| By selecting Agree & Continue below, you certify that you have read and agree to the Terms of Use. |
| <u>↑</u>                                                                                           |
| THE INSURED PROVIDES EMAIL INFORMATION AS PART OF                                                  |
| THE REGISTRATION PROCESS                                                                           |