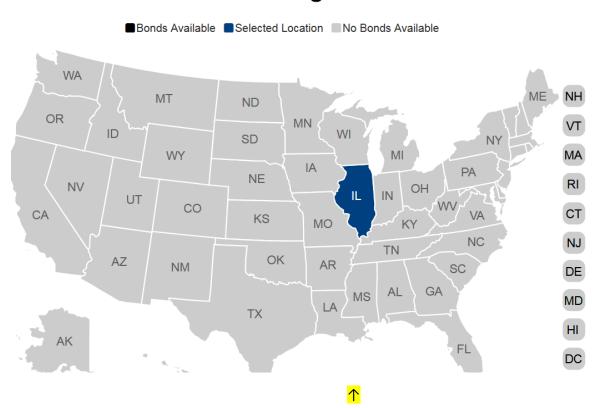

# Select a state to get started.

THIS WILL DEFAULT TO ILLINOIS BUT CAN BE CHANGED AS NECESSARY!